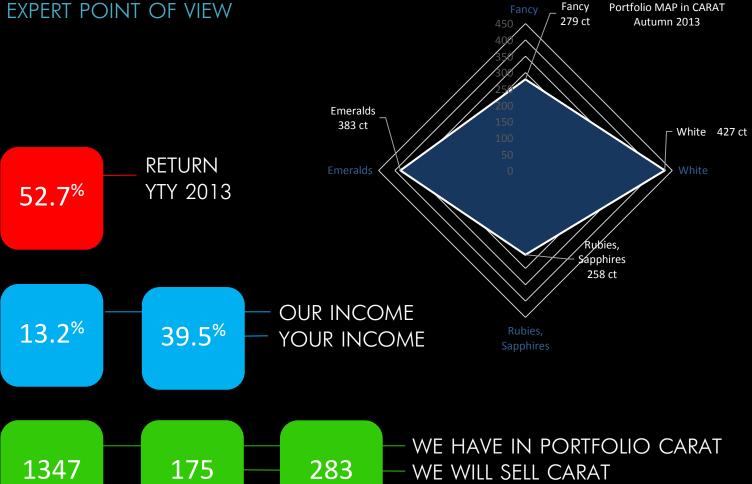

## A SNAPSHOT OF THE DIAMOND INVESTMENTS FROM O.KONOVALOV EXPERT POINT OF VIEW

LOOK OWN BALANCED PORTFOLIO? WE CAN BE HELPFUL

## A SNAPSHOT OF THE DIAMOND INVESTMENTS FROM O.KONOVALOV EXPERT POINT OF VIEW

## OUR PORTFOLIO in CARAT

| ALL               | >1ct | >2ct | >3ct | >4ct | >5ct | >10ct | >20ct | >30ct | >40ct | name |
|-------------------|------|------|------|------|------|-------|-------|-------|-------|------|
| Fancy Diamonds    |      | 19   | 11   | 46   | 99   | 99    |       |       |       | 5    |
| White Diamonds    |      |      | 35   | 81   | 104  | 68    | 73    | 66    |       |      |
| Rubies, Sapphires |      | 19   | 39   | 91   | 60   | 49    |       |       |       |      |
| Emeralds          |      |      |      |      | 113  | 106   | 164   |       |       |      |